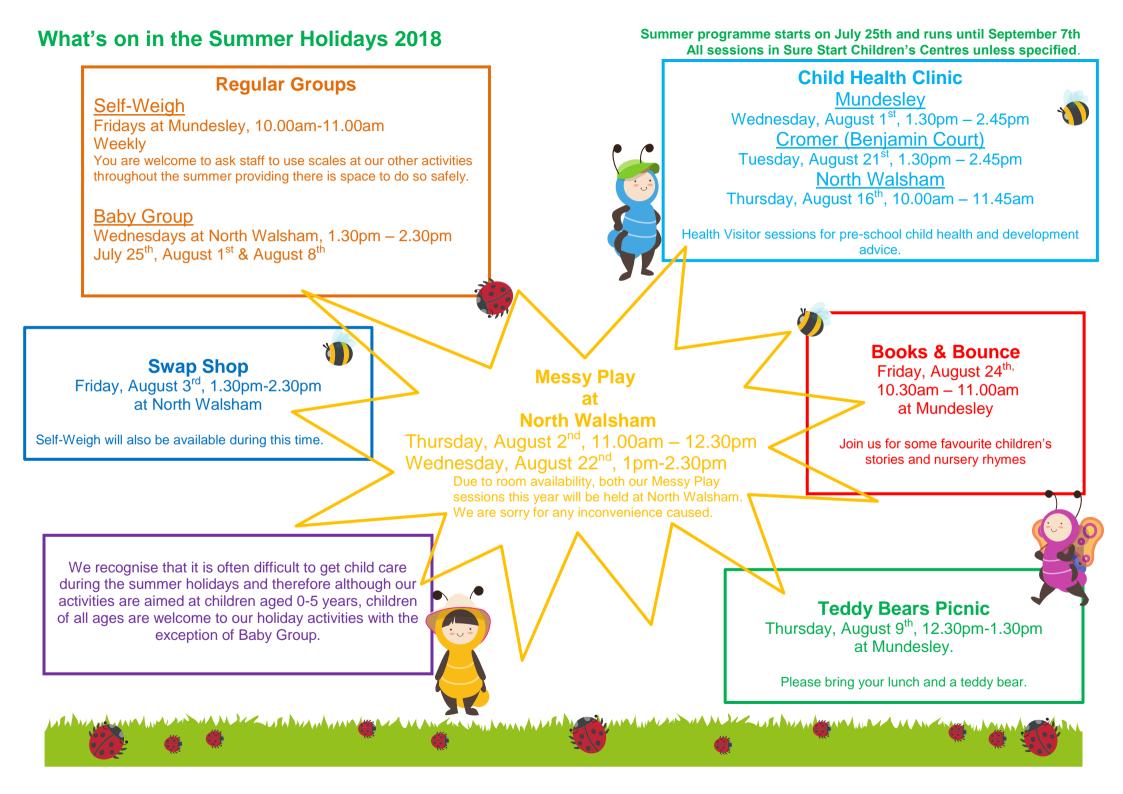

## Free activities in Summer Holidays 2018

We aim to make our activities inclusive for all children regardless of ability. If you or your child has any specific needs or require additional support to access our services, please do not hesitate to contact us to discuss this.

We offer a wide range of activities to benefit children aged 0-5 years.

Mums, dads, carers, childminders, grandparents and, of course, little ones are all welcome!

Find us on Facebook

when the second we have a second when the second second second second second second second second second second